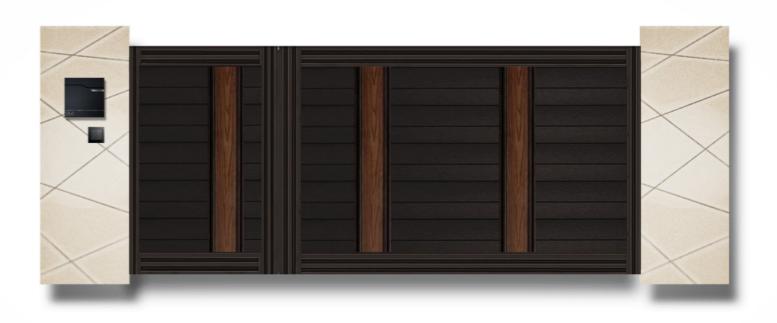

# ALU ابواب كراج المنيور

ابواب كراجات واسيجه ومظلات مصنوعه من الامنيوم بجوده عاليه و بتكنلوجيا حديثه وبمنشأ بلجيكي ، اختيارات كثيره من الالوان والموديلات مع الو كيت من امكو اصبح بالامكان تصنيع الموديل الخاص بمشروعكم وبالوان مطابقه للابواب و الشبابيك المعتمده في المشروع و بمنشأ واحد ... ثلاثه انظمه للتحريك سلايد و دفتري و مفصلي ، نظامين للتشغيل يدوي او كمرباني

#### اختر الوانك ... وبما يلائم مشروعك .. الخيارات كثيره