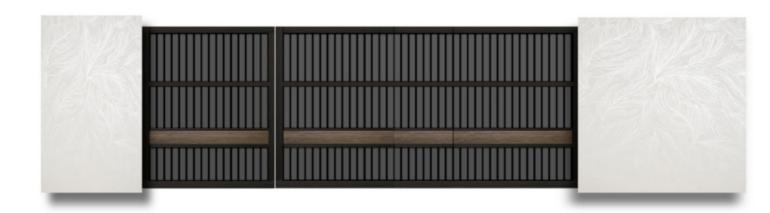

# ALU ابواب كراج المنيور

ابواب كراجات واسيجه ومظلات مصنوعه من الامنيوم بجوده عاليه و بتكنلوجيا حديثه وبمنشأ بلجيكي ، اختيارات كثيره من الالوان والموديلات مع الو كيت من امكو اصبح بالامكان تصنيع الموديل الخاص بمشروعكم وبالوان مطابقه للابواب و الشبابيك المعتمده في المشروع و بمنشأ واحد ... ثلاثه انظمه للتحريك سلايد و دفتري و مفصلي ، نظامين للتشغيل يدوي او كمرباني

# اختر نظام الفتح سلايد ، مفصلي او دفتري

ابواب كراج مصنعه من الالمنيوم بالكامل

AMCO

مكو

AMCO

AMCO

مكو

AMCO

AMCO