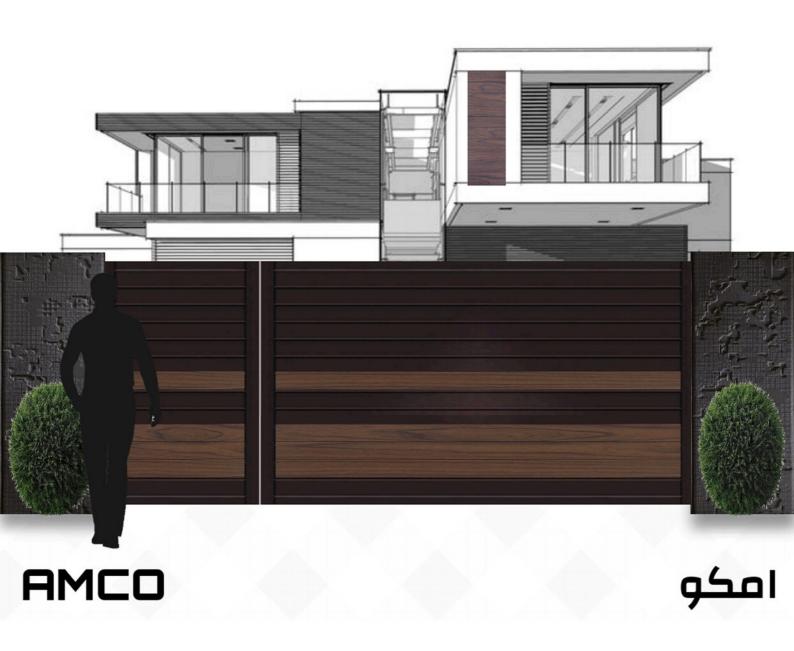

# ALU ابواب كراج المنيور

ابواب كراجات واسيجه ومظلات مصنوعه من الامنيوم بجوده عاليه و بتكنلوجيا حديثه وبمنشأ بلجيكي ، اختيارات كثيره من الالوان والموديلات مع الو كيت من امكو اصبح بالامكان تصنيع الموديل الخاص بمشروعكم وبالوان مطابقه للابواب و الشبابيك المعتمده في المشروع و بمنشأ واحد ... ثلاثه انظمه للتحريك سلايد و دفتري و مفصلي ، نظامين للتشغيل يدوي او كمرباني

# اختر نظام الفتح سلايد ، مفصلي او دفتري

## اختر نظام التشغيل يدوي او كهربائي

لتحصل على نتائج وثاليه قم بزيارتنا بوقت وبكر عند تنفيذ وشروعك للخذ المعلومات و التفاصيل و تقديم المقترحات والنصائح بما يخص مجالنا ولتميئه العمل في الموقع و بالتوقيتات والالسلوب المثالي

ابواب كراج مصنعه من الالمنيوم بالكامل

AMCO

مكو

AMCO

AMCO

مكو

AMCO

AMCO