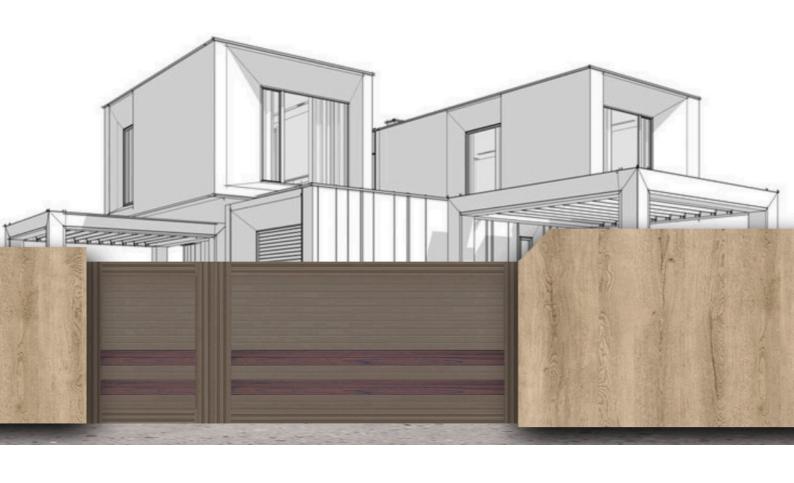

# ALU ابواب كراج المنيور

ابواب كراجات واسيجه ومظلات مصنوعه من الامنيوم بجوده عاليه و بتكنلوجيا حديثه وبمنشأ بلجيكي ، اختيارات كثيره من الالوان والموديلات مع الو كيت من امكو اصبح بالامكان تصنيع الموديل الخاص بمشروعكم وبالوان مطابقه للابواب و الشبابيك المعتمده في المشروع و بمنشأ واحد ... ثلاثه انظمه للتحريك سلايد و دفتري و مفصلي ، نظامين للتشغيل يدوي او كمرباني

#### اختر الوانك ... وبما يلائم مشروعك .. الخيارات كثيره

# اختر نظام الفتح سلايد ، مفصلي او دفتري