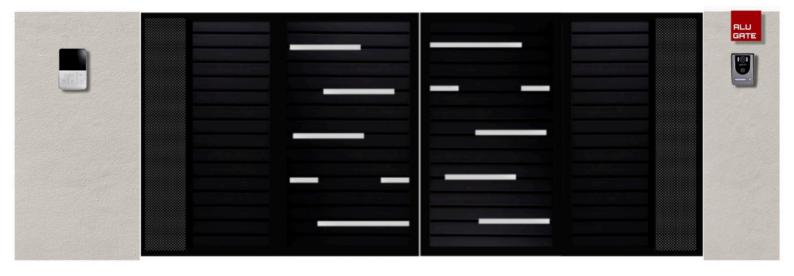

# ALU ابواب كراج المنيور

ابواب كراجات واسيجه ومظلات مصنوعه من الامنيوم بجوده عاليه و بتكنلوجيا حديثه وبمنشأ بلجيكي ، اختيارات كثيره من الالوان والموديلات مع الو كيت من امكو اصبح بالامكان تصنيع الموديل الخاص بمشروعكم وبالوان مطابقه للابواب و الشبابيك المعتمده في المشروع و بمنشأ واحد ... ثلاثه انظمه للتحريك سلايد و دفتري و مفصلي ، نظامين للتشغيل يدوي او كمرباني

ابواب كراج مصنعه من الالمنيوم بالكامل

AMCO

مكو

AMCO

AMCO

مكو

AMCO

AMCO