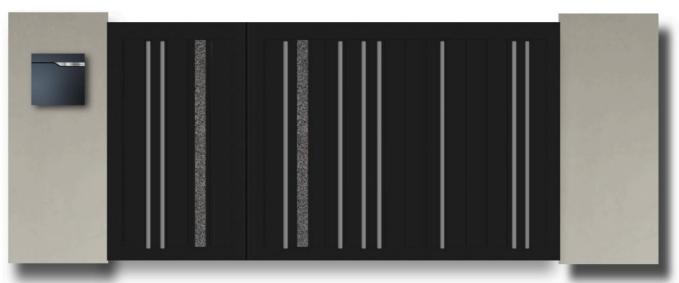

# ALU ابواب كراج المنيور

ابواب كراجات واسيجه ومظلات مصنوعه من الامنيوم بجوده عاليه و بتكنلوجيا حديثه وبمنشأ بلجيكي ، اختيارات كثيره من الالوان والموديلات مع الو كيت من امكو اصبح بالامكان تصنيع الموديل الخاص بمشروعكم وبالوان مطابقه للابواب و الشبابيك المعتمده في المشروع و بمنشأ واحد ... ثلاثه انظمه للتحريك سلايد و دفتري و مفصلي ، نظامين للتشغيل يدوي او كمرباني

#### اختر الوانك ... وبما يلائم مشروعك .. الخيارات كثيره

# اختر نظام الفتح سلايد ، مفصلي او دفتري