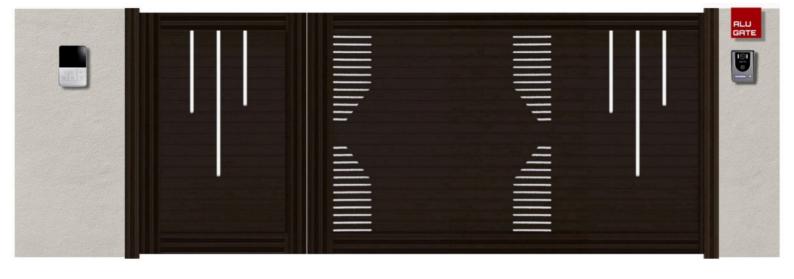

# ALU ابواب كراج المنيور

ابواب كراجات واسيجه ومظلات مصنوعه من الامنيوم بجوده عاليه و بتكنلوجيا حديثه وبمنشأ بلجيكي ، اختيارات كثيره من الالوان والموديلات مع الو كيت من امكو اصبح بالامكان تصنيع الموديل الخاص بمشروعكم وبالوان مطابقه للابواب و الشبابيك المعتمده في المشروع و بمنشأ واحد ... ثلاثه انظمه للتحريك سلايد و دفتري و مفصلي ، نظامين للتشغيل يدوي او كمرباني

#### اختر الوانك ... وبما يلائم مشروعك .. الخيارات كثيره