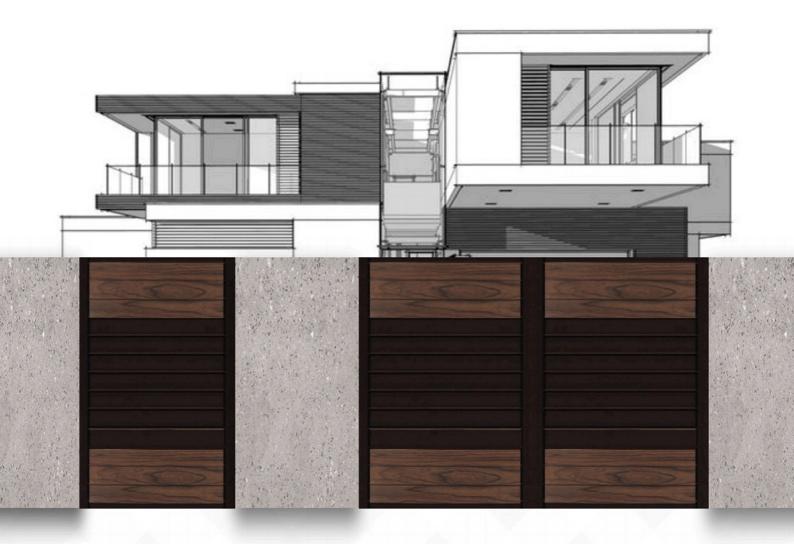

# ALU ابواب كراج المنيور

ابواب كراجات واسيجه ومظلات مصنوعه من الامنيوم بجوده عاليه و بتكنلوجيا حديثه وبمنشأ بلجيكي ، اختيارات كثيره من الالوان والموديلات مع الو كيت من امكو اصبح بالامكان تصنيع الموديل الخاص بمشروعكم وبالوان مطابقه للابواب و الشبابيك المعتمده في المشروع و بمنشأ واحد ... ثلاثه انظمه للتحريك سلايد و دفتري و مفصلي ، نظامين للتشغيل يدوي او كمرباني

#### اختر الوانك ... وبما يلائم مشروعك .. الخيارات كثيره

# اختر نظام الفتح سلايد ، مفصلي او دفتري