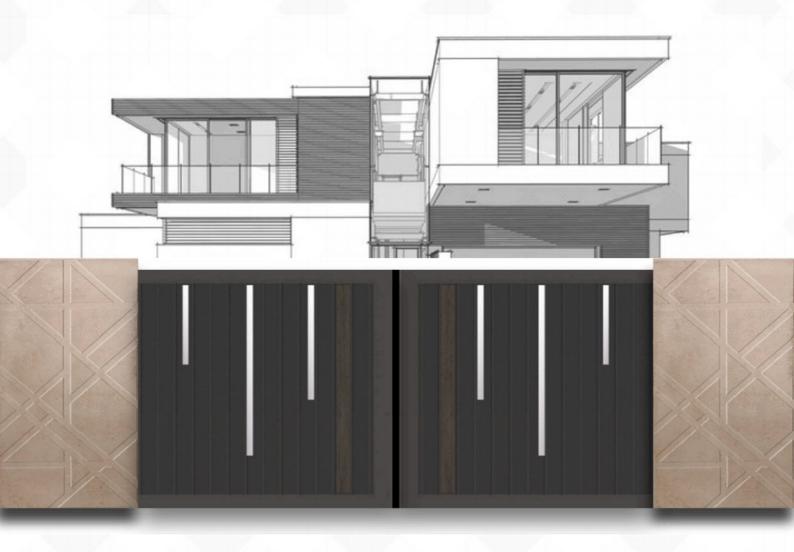

# ALU ابواب كراج المنيور

ابواب كراجات واسيجه ومظلات مصنوعه من الامنيوم بجوده عاليه و بتكنلوجيا حديثه وبمنشأ بلجيكي ، اختيارات كثيره من الالوان والموديلات مع الو كيت من امكو اصبح بالامكان تصنيع الموديل الخاص بمشروعكم وبالوان مطابقه للابواب و الشبابيك المعتمده في المشروع و بمنشأ واحد ... ثلاثه انظمه للتحريك سلايد و دفتري و مفصلي ، نظامين للتشغيل يدوي او كمرباني

ابواب كراج مصنعه من الالمنيوم بالكامل

AMCO

مكو

AMCO

AMCO

مكو

AMCO

AMCO