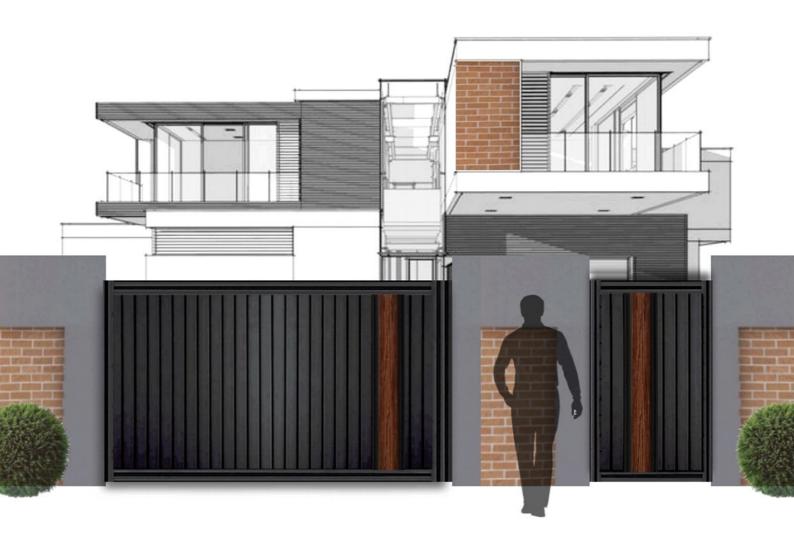

# ALU ابواب كراج المنيور

ابواب كراجات واسيجه ومظلات مصنوعه من الامنيوم بجوده عاليه و بتكنلوجيا حديثه وبمنشأ بلجيكي ، اختيارات كثيره من الالوان والموديلات مع الو كيت من امكو اصبح بالامكان تصنيع الموديل الخاص بمشروعكم وبالوان مطابقه للابواب و الشبابيك المعتمده في المشروع و بمنشأ واحد ... ثلاثه انظمه للتحريك سلايد و دفتري و مفصلي ، نظامين للتشغيل يدوي او كمرباني

# اختر نظام الفتح سلايد ، مفصلي او دفتري

## اختر نظام التشغيل يدوي او كهربائي

لتحصل على نتائج وثاليه قم بزيارتنا بوقت وبكر عند تنفيذ وشروعك للخذ المعلومات و التفاصيل و تقديم المقترحات والنصائح بما يخص مجالنا ولتميئه العمل في الموقع و بالتوقيتات والالسلوب المثالي