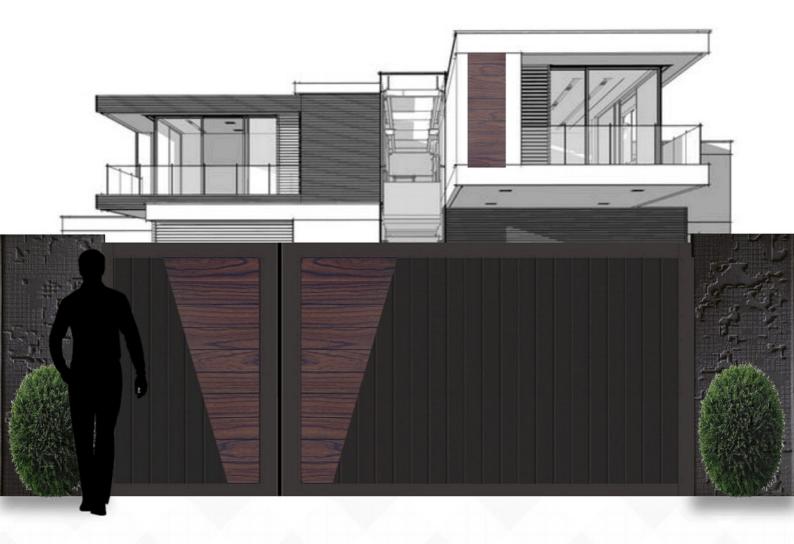

# ALU ابواب كراج المنيور

ابواب كراجات واسيجه ومظلات مصنوعه من الامنيوم بجوده عاليه و بتكنلوجيا حديثه وبمنشأ بلجيكي ، اختيارات كثيره من الالوان والموديلات مع الو كيت من امكو اصبح بالامكان تصنيع الموديل الخاص بمشروعكم وبالوان مطابقه للابواب و الشبابيك المعتمده في المشروع و بمنشأ واحد ... ثلاثه انظمه للتحريك سلايد و دفتري و مفصلي ، نظامين للتشغيل يدوي او كمرباني

ابواب كراج مصنعه من الالمنيوم بالكامل

AMCO

مكو

AMCO

AMCO

مكو

AMCO

AMCO