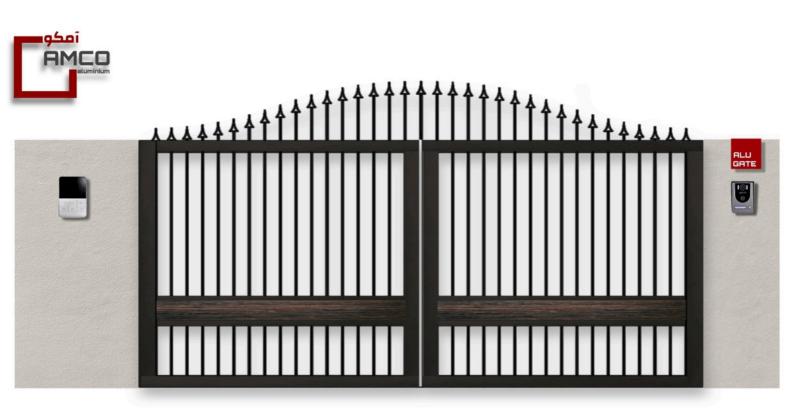

# ALU ابواب كراج المنيور





ابواب كراجات واسيجه ومظلات مصنوعه من الامنيوم بجوده عاليه و بتكنلوجيا حديثه وبمنشأ بلجيكي ، اختيارات كثيره من الالوان والموديلات مع الو كيت من امكو اصبح بالامكان تصنيع الموديل الخاص بمشروعكم وبالوان مطابقه للابواب و الشبابيك المعتمده في المشروع و بمنشأ واحد ... ثلاثه انظمه للتحريك سلايد و دفتري و مفصلي ، نظامين للتشغيل يدوي او كمرباني





#### اختر الوانك ... وبما يلائم مشروعك .. الخيارات كثيره







# اختر نظام الفتح سلايد ، مفصلي او دفتري

## اختر نظام التشغيل يدوي او كهربائي















لتحصل على نتائج وثاليه قم بزيارتنا بوقت وبكر عند تنفيذ وشروعك للخذ المعلومات و التفاصيل و تقديم المقترحات والنصائح بما يخص مجالنا ولتميئه العمل في الموقع و بالتوقيتات والالسلوب المثالي

نضون لك بان النتائج ستكون رائعه ...













































































**AMCO** 





**AMCO** 

مكو





**AMCO** 





**AMCO** 





**AMCO** 





























مكو











ابواب كراج مصنعه من الالمنيوم بالكامل



AMCO

مكو





AMCO





AMCO

مكو





AMCO





AMCO

مكو





**AMCO** 





**AMCO** 































AMCO





**AMCO**