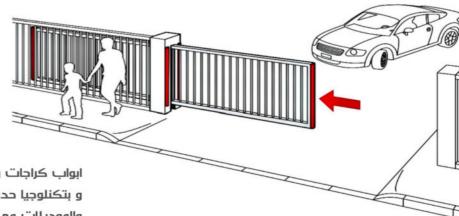

# ALU ابواب كراج المنيور





ابواب كراجات واسيجه ومظلات مصنوعه من الامنيوم بجوده عاليه و بتكنلوجيا حديثه وبمنشأ بلجيكي ، اختيارات كثيره من الالوان والموديلات مع الو كيت من امكو اصبح بالامكان تصنيع الموديل الخاص بمشروعكم وبالوان مطابقه للابواب و الشبابيك المعتمده في المشروع و بمنشأ واحد ... ثلاثه انظمه للتحريك سلايد و دفتري و مفصلي ، نظامين للتشغيل يدوي او كمرباني





#### اختر الوانك ... وبما يلائم مشروعك .. الخيارات كثيره







# اختر نظام الفتح سلايد ، مفصلي او دفتري

## اختر نظام التشغيل يدوي او كهربائي















لتحصل على نتائج وثاليه قم بزيارتنا بوقت وبكر عند تنفيذ وشروعك للخذ المعلومات و التفاصيل و تقديم المقترحات والنصائح بما يخص مجالنا ولتميئه العمل في الموقع و بالتوقيتات والالسلوب المثالي

نضون لك بان النتائج ستكون رائعه ...