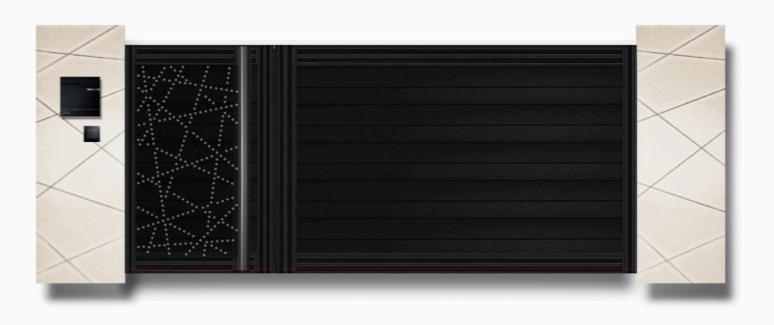

... ثلاثه انظمه للتحريك سلايد و دفتري و مفصلي ، نظامين للتشغيل يدوي او كمرباني





#### اختر الوانك ... وبما يلائم مشروعك .. الخيارات كثيره







# اختر نظام الفتح سلايد ، مفصلي او دفتري

## اختر نظام التشغيل يدوي او كهربائي















لتحصل على نتائج وثاليه قم بزيارتنا بوقت وبكر عند تنفيذ وشروعك للخذ المعلومات و التفاصيل و تقديم المقترحات والنصائح بما يخص مجالنا ولتميئه العمل في الموقع و بالتوقيتات والالسلوب المثالي

نضون لك بان النتائج ستكون رائعه ...













































































**AMCO** 





**AMCO** 

مكو





**AMCO** 





**AMCO** 





**AMCO** 





























مكو











ابواب كراج مصنعه من الالمنيوم بالكامل



AMCO

مكو





AMCO





AMCO

مكو





AMCO





AMCO

مكو





**AMCO** 





**AMCO** 































AMCO





**AMCO**