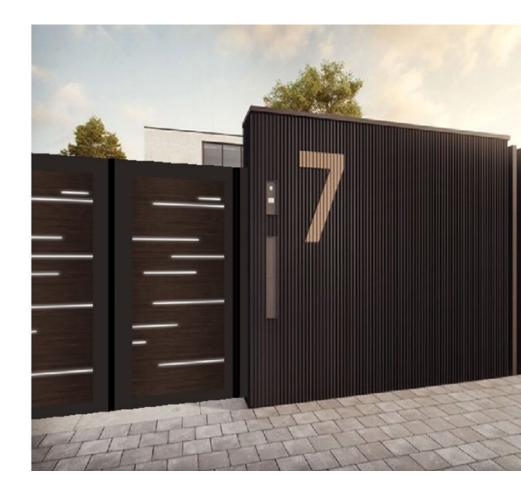

# ALU ابواب كراج المنيور

ابواب كراجات واسيجه ومظلات مصنوعه من الامنيوم بجوده عاليه و بتكنلوجيا حديثه وبمنشأ بلجيكي ، اختيارات كثيره من الالوان والموديلات مع الو كيت من امكو اصبح بالامكان تصنيع الموديل الخاص بمشروعكم وبالوان مطابقه للابواب و الشبابيك المعتمده في المشروع و بمنشأ واحد ... ثلاثه انظمه للتحريك سلايد و دفتري و مفصلي ، نظامين للتشغيل يدوي او كمرباني

#### اختر الوانك ... وبما يلائم مشروعك .. الخيارات كثيره

# اختر نظام الفتح سلايد ، مفصلي او دفتري