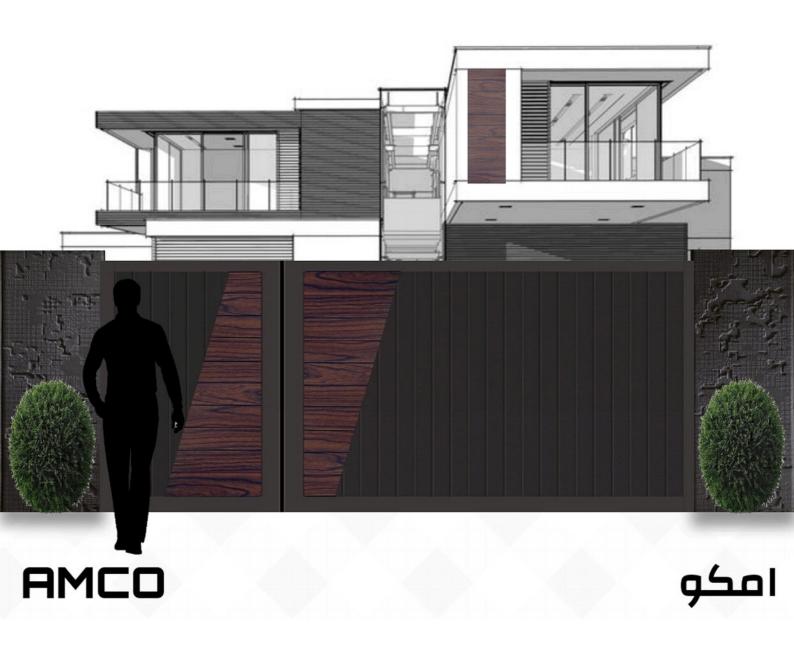

# ALU ابواب كراج المنيور

ابواب كراجات واسيجه ومظلات مصنوعه من الامنيوم بجوده عاليه و بتكنلوجيا حديثه وبمنشأ بلجيكي ، اختيارات كثيره من الالوان والموديلات مع الو كيت من امكو اصبح بالامكان تصنيع الموديل الخاص بمشروعكم وبالوان مطابقه للابواب و الشبابيك المعتمده في المشروع و بمنشأ واحد ... ثلاثه انظمه للتحريك سلايد و دفتري و مفصلي ، نظامين للتشغيل يدوي او كمرباني

ابواب كراج مصنعه من الالمنيوم بالكامل

AMCO

مكو

AMCO

AMCO

مكو

AMCO

AMCO