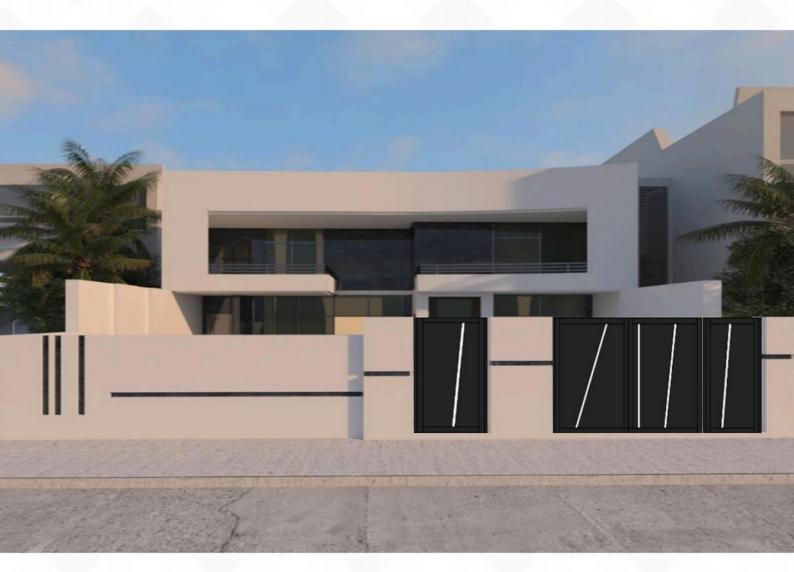

# ALU ابواب كراج المنيور

ابواب كراجات واسيجه ومظلات مصنوعه من الامنيوم بجوده عاليه و بتكنلوجيا حديثه وبمنشأ بلجيكي ، اختيارات كثيره من الالوان والموديلات مع الو كيت من امكو اصبح بالامكان تصنيع الموديل الخاص بمشروعكم وبالوان مطابقه للابواب و الشبابيك المعتمده في المشروع و بمنشأ واحد ... ثلاثه انظمه للتحريك سلايد و دفتري و مفصلي ، نظامين للتشغيل يدوي او كمرباني

#### اختر الوانك ... وبما يلائم مشروعك .. الخيارات كثيره

# اختر نظام الفتح سلايد ، مفصلي او دفتري