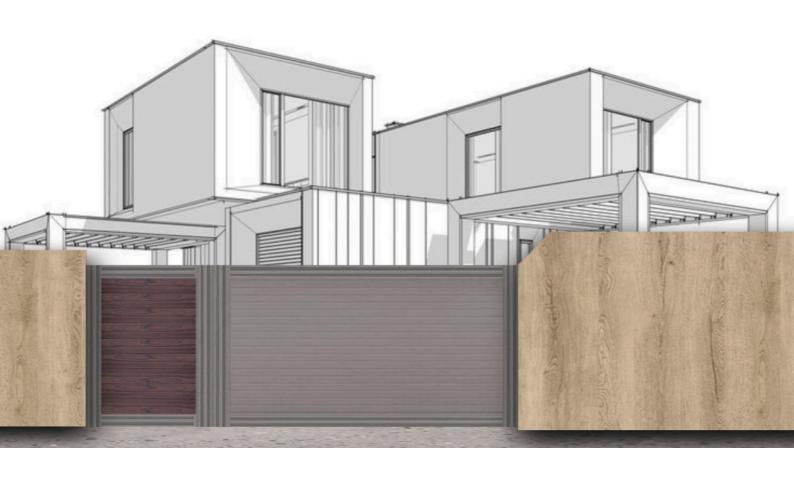

# ALU ابواب كراج المنيور

ابواب كراجات واسيجه ومظلات مصنوعه من الامنيوم بجوده عاليه و بتكنلوجيا حديثه وبمنشأ بلجيكي ، اختيارات كثيره من الالوان والموديلات مع الو كيت من امكو اصبح بالامكان تصنيع الموديل الخاص بمشروعكم وبالوان مطابقه للابواب و الشبابيك المعتمده في المشروع و بمنشأ واحد ... ثلاثه انظمه للتحريك سلايد و دفتري و مفصلي ، نظامين للتشغيل يدوي او كمرباني

#### اختر الوانك ... وبما يلائم مشروعك .. الخيارات كثيره

# اختر نظام الفتح سلايد ، مفصلي او دفتري