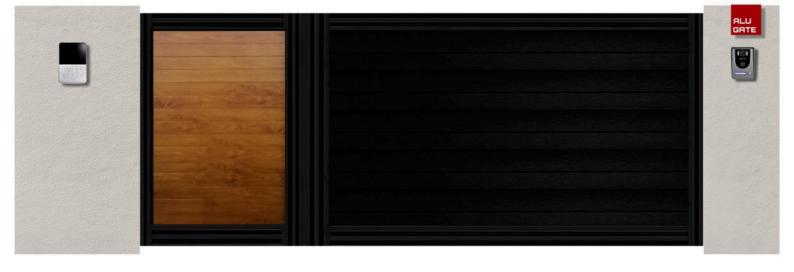

# ALU ابواب كراج المنيور

ابواب كراجات واسيجه ومظلات مصنوعه من الامنيوم بجوده عاليه و بتكنلوجيا حديثه وبمنشأ بلجيكي ، اختيارات كثيره من الالوان والموديلات مع الو كيت من امكو اصبح بالامكان تصنيع الموديل الخاص بمشروعكم وبالوان مطابقه للابواب و الشبابيك المعتمده في المشروع و بمنشأ واحد ... ثلاثه انظمه للتحريك سلايد و دفتري و مفصلي ، نظامين للتشغيل يدوي او كمرباني

#### اختر الوانك ... وبما يلائم مشروعك .. الخيارات كثيره