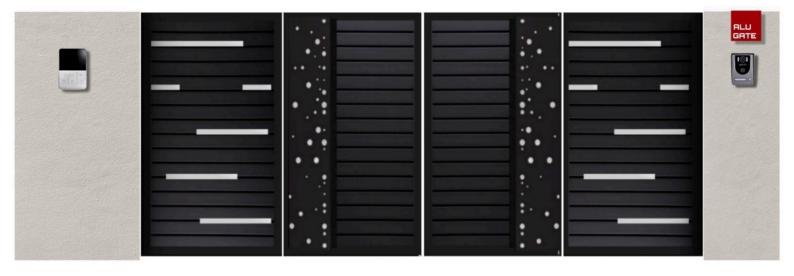

# ALU ابواب كراج المنيور

ابواب كراجات واسيجه ومظلات مصنوعه من الامنيوم بجوده عاليه و بتكنلوجيا حديثه وبمنشأ بلجيكي ، اختيارات كثيره من الالوان والموديلات مع الو كيت من امكو اصبح بالامكان تصنيع الموديل الخاص بمشروعكم وبالوان مطابقه للابواب و الشبابيك المعتمده في المشروع و بمنشأ واحد ... ثلاثه انظمه للتحريك سلايد و دفتري و مفصلي ، نظامين للتشغيل يدوي او كمرباني

#### اختر الوانك ... وبما يلائم مشروعك .. الخيارات كثيره