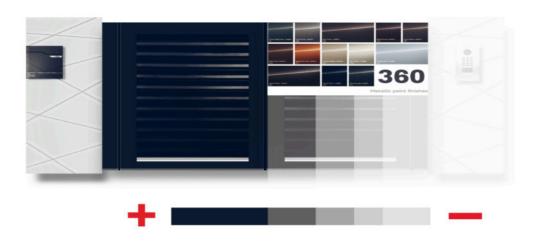

# ALU ابواب كراج المنيور





ابواب كراجات واسيجه ومظلات مصنوعه من الامنيوم بجوده عاليه و بتكنلوجيا حديثه وبمنشأ بلجيكي ، اختيارات كثيره من الالوان والموديلات مع الو كيت من امكو اصبح بالامكان تصنيع الموديل الخاص بمشروعكم وبالوان مطابقه للابواب و الشبابيك المعتمده في المشروع و بمنشأ واحد ... ثلاثه انظمه للتحريك سلايد و دفتري و مفصلي ، نظامين للتشغيل يدوي او كمرباني





#### اختر الوانك ... وبما يلائم مشروعك .. الخيارات كثيره







# اختر نظام الفتح سلايد ، مفصلي او دفتري

## اختر نظام التشغيل يدوي او كهربائي















لتحصل على نتائج وثاليه قم بزيارتنا بوقت وبكر عند تنفيذ وشروعك للخذ المعلومات و التفاصيل و تقديم المقترحات والنصائح بما يخص مجالنا ولتميئه العمل في الموقع و بالتوقيتات والالسلوب المثالي

نضون لك بان النتائج ستكون رائعه ...













































































**AMCO** 





**AMCO** 

مكو





**AMCO** 





**AMCO** 





**AMCO** 





























مكو











ابواب كراج مصنعه من الالمنيوم بالكامل



AMCO

مكو





AMCO





AMCO

مكو





AMCO





AMCO

مكو





**AMCO** 





**AMCO** 































AMCO





**AMCO**