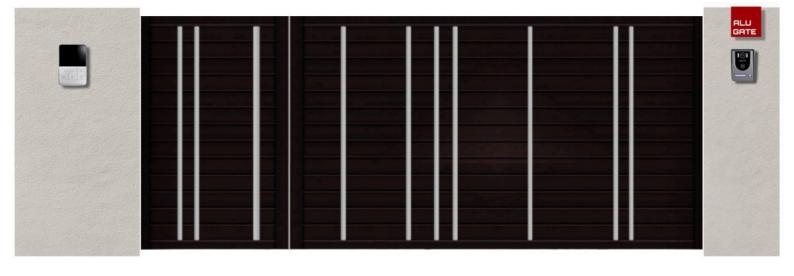

# ALU ابواب كراج المنيور

ابواب كراجات واسيجه ومظلات مصنوعه من الامنيوم بجوده عاليه و بتكنلوجيا حديثه وبمنشأ بلجيكي ، اختيارات كثيره من الالوان والموديلات مع الو كيت من امكو اصبح بالامكان تصنيع الموديل الخاص بمشروعكم وبالوان مطابقه للابواب و الشبابيك المعتمده في المشروع و بمنشأ واحد ... ثلاثه انظمه للتحريك سلايد و دفتري و مفصلي ، نظامين للتشغيل يدوي او كمرباني

#### اختر الوانك ... وبما يلائم مشروعك .. الخيارات كثيره