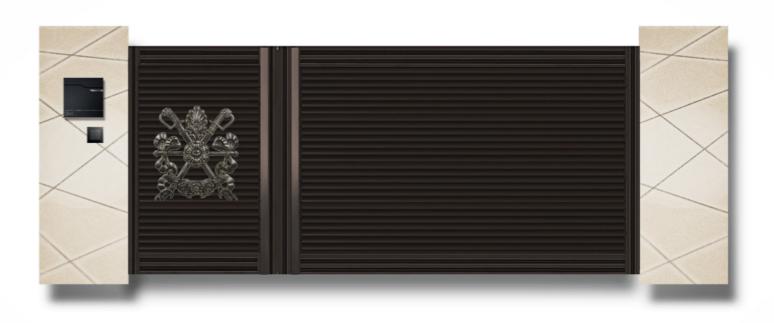

# ALU ابواب كراج المنيور

ابواب كراجات واسيجه ومظلات مصنوعه من الامنيوم بجوده عاليه و بتكنلوجيا حديثه وبمنشأ بلجيكي ، اختيارات كثيره من الالوان والموديلات مع الو كيت من امكو اصبح بالامكان تصنيع الموديل الخاص بمشروعكم وبالوان مطابقه للابواب و الشبابيك المعتمده في المشروع و بمنشأ واحد ... ثلاثه انظمه للتحريك سلايد و دفتري و مفصلي ، نظامين للتشغيل يدوي او كمرباني

#### اختر الوانك ... وبما يلائم مشروعك .. الخيارات كثيره