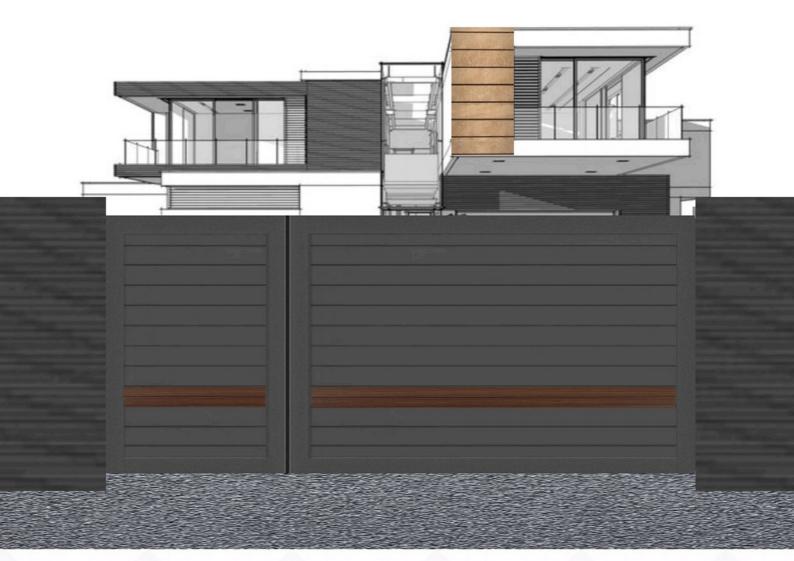

# ALU ابواب كراج المنيور

ابواب كراجات واسيجه ومظلات مصنوعه من الامنيوم بجوده عاليه و بتكنلوجيا حديثه وبمنشأ بلجيكي ، اختيارات كثيره من الالوان والموديلات مع الو كيت من امكو اصبح بالامكان تصنيع الموديل الخاص بمشروعكم وبالوان مطابقه للابواب و الشبابيك المعتمده في المشروع و بمنشأ واحد ... ثلاثه انظمه للتحريك سلايد و دفتري و مفصلي ، نظامين للتشغيل يدوي او كمرباني

ابواب كراج مصنعه من الالمنيوم بالكامل

AMCO

مكو

AMCO

AMCO

مكو

AMCO

AMCO