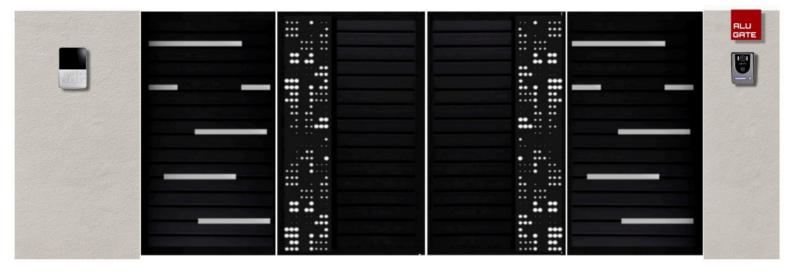

# ALU ابواب كراج المنيور

ابواب كراجات واسيجه ومظلات مصنوعه من الامنيوم بجوده عاليه و بتكنلوجيا حديثه وبمنشأ بلجيكي ، اختيارات كثيره من الالوان والموديلات مع الو كيت من امكو اصبح بالامكان تصنيع الموديل الخاص بمشروعكم وبالوان مطابقه للابواب و الشبابيك المعتمده في المشروع و بمنشأ واحد ... ثلاثه انظمه للتحريك سلايد و دفتري و مفصلي ، نظامين للتشغيل يدوي او كمرباني

#### اختر الوانك ... وبما يلائم مشروعك .. الخيارات كثيره