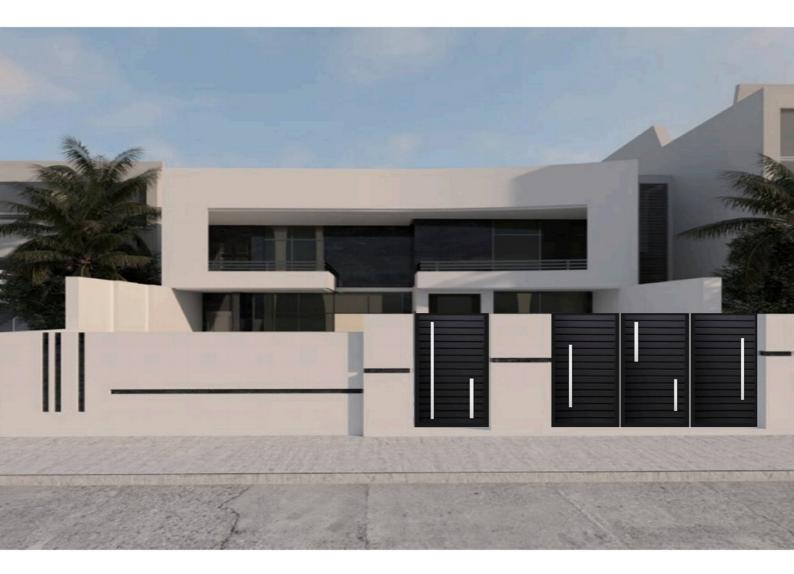

# ALU ابواب كراج المنيور

ابواب كراجات واسيجه ومظلات مصنوعه من الامنيوم بجوده عاليه و بتكنلوجيا حديثه وبمنشأ بلجيكي ، اختيارات كثيره من الالوان والموديلات مع الو كيت من امكو اصبح بالامكان تصنيع الموديل الخاص بمشروعكم وبالوان مطابقه للابواب و الشبابيك المعتمده في المشروع و بمنشأ واحد ... ثلاثه انظمه للتحريك سلايد و دفتري و مفصلي ، نظامين للتشغيل يدوي او كمرباني

# اختر نظام الفتح سلايد ، مفصلي او دفتري

ابواب كراج مصنعه من الالمنيوم بالكامل

AMCO

مكو

AMCO

AMCO

مكو

AMCO

AMCO