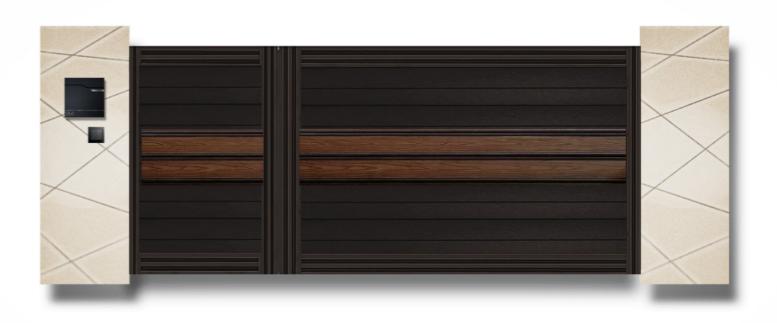

# ALU ابواب كراج المنيور

ابواب كراجات واسيجه ومظلات مصنوعه من الامنيوم بجوده عاليه و بتكنلوجيا حديثه وبمنشأ بلجيكي ، اختيارات كثيره من الالوان والموديلات مع الو كيت من امكو اصبح بالامكان تصنيع الموديل الخاص بمشروعكم وبالوان مطابقه للابواب و الشبابيك المعتمده في المشروع و بمنشأ واحد ... ثلاثه انظمه للتحريك سلايد و دفتري و مفصلي ، نظامين للتشغيل يدوي او كمرباني

#### اختر الوانك ... وبما يلائم مشروعك .. الخيارات كثيره

ابواب كراج مصنعه من الالمنيوم بالكامل

AMCO

مكو

AMCO

AMCO

مكو

AMCO

AMCO