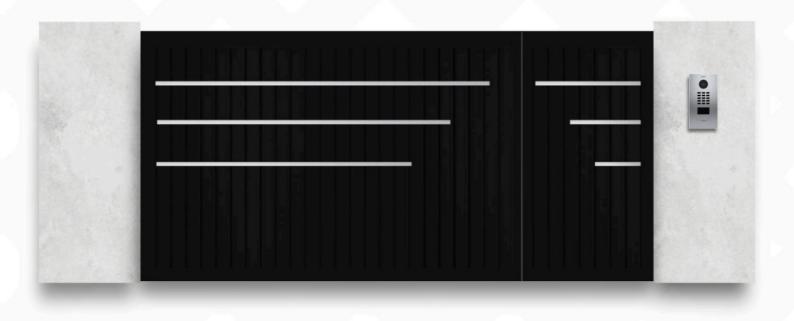

# ALU ابواب كراج المنيور

ابواب كراجات واسيجه ومظلات مصنوعه من الامنيوم بجوده عاليه و بتكنلوجيا حديثه وبمنشأ بلجيكي ، اختيارات كثيره من الالوان والموديلات مع الو كيت من امكو اصبح بالامكان تصنيع الموديل الخاص بمشروعكم وبالوان مطابقه للابواب و الشبابيك المعتمده في المشروع و بمنشأ واحد ... ثلاثه انظمه للتحريك سلايد و دفتري و مفصلي ، نظامين للتشغيل يدوي او كمرباني

#### اختر الوانك ... وبما يلائم مشروعك .. الخيارات كثيره

# اختر نظام الفتح سلايد ، مفصلي او دفتري