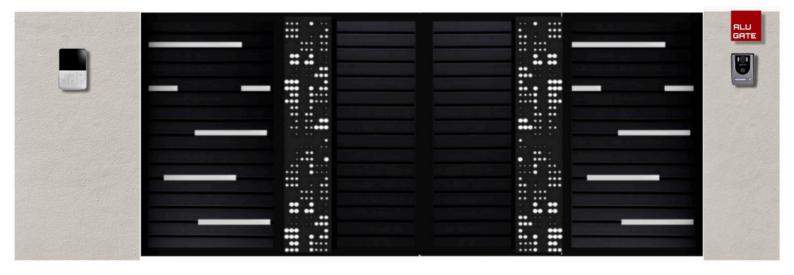

# ALU ابواب كراج المنيور

ابواب كراجات واسيجه ومظلات مصنوعه من الامنيوم بجوده عاليه و بتكنلوجيا حديثه وبمنشأ بلجيكي ، اختيارات كثيره من الالوان والموديلات مع الو كيت من امكو اصبح بالامكان تصنيع الموديل الخاص بمشروعكم وبالوان مطابقه للابواب و الشبابيك المعتمده في المشروع و بمنشأ واحد ... ثلاثه انظمه للتحريك سلايد و دفتري و مفصلي ، نظامين للتشغيل يدوي او كمرباني

#### اختر الوانك ... وبما يلائم مشروعك .. الخيارات كثيره