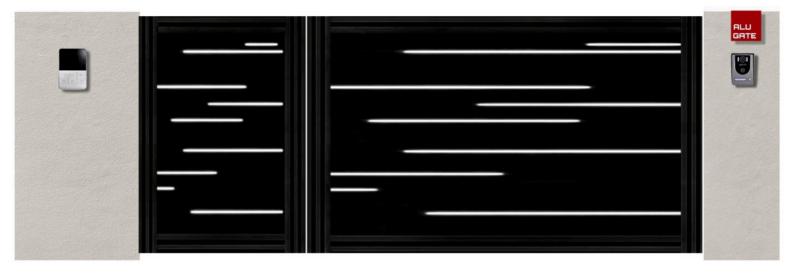

# ALU ابواب كراج المنيور

ابواب كراجات واسيجه ومظلات مصنوعه من الامنيوم بجوده عاليه و بتكنلوجيا حديثه وبمنشأ بلجيكي ، اختيارات كثيره من الالوان والموديلات مع الو كيت من امكو اصبح بالامكان تصنيع الموديل الخاص بمشروعكم وبالوان مطابقه للابواب و الشبابيك المعتمده في المشروع و بمنشأ واحد ... ثلاثه انظمه للتحريك سلايد و دفتري و مفصلي ، نظامين للتشغيل يدوي او كمرباني

ابواب كراج مصنعه من الالمنيوم بالكامل

AMCO

مكو

AMCO

AMCO

مكو

AMCO

AMCO