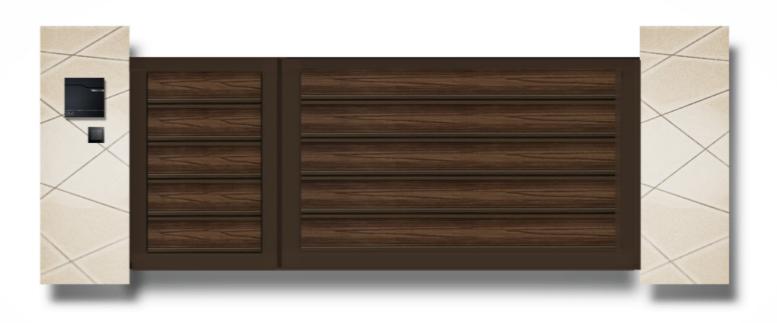

# ALU ابواب كراج المنيور

ابواب كراجات واسيجه ومظلات مصنوعه من الامنيوم بجوده عاليه و بتكنلوجيا حديثه وبمنشأ بلجيكي ، اختيارات كثيره من الالوان والموديلات مع الو كيت من امكو اصبح بالامكان تصنيع الموديل الخاص بمشروعكم وبالوان مطابقه للابواب و الشبابيك المعتمده في المشروع و بمنشأ واحد ... ثلاثه انظمه للتحريك سلايد و دفتري و مفصلي ، نظامين للتشغيل يدوي او كمرباني

ابواب كراج مصنعه من الالمنيوم بالكامل

AMCO

مكو

AMCO

AMCO

مكو

AMCO

AMCO