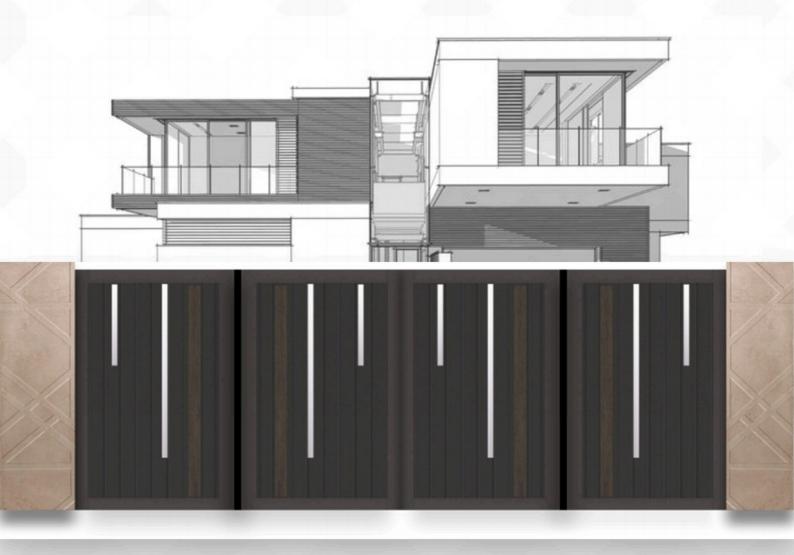

# ALU ابواب كراج المنيور

ابواب كراجات واسيجه ومظلات مصنوعه من الامنيوم بجوده عاليه و بتكنلوجيا حديثه وبمنشأ بلجيكي ، اختيارات كثيره من الالوان والموديلات مع الو كيت من امكو اصبح بالامكان تصنيع الموديل الخاص بمشروعكم وبالوان مطابقه للابواب و الشبابيك المعتمده في المشروع و بمنشأ واحد ... ثلاثه انظمه للتحريك سلايد و دفتري و مفصلي ، نظامين للتشغيل يدوي او كمرباني

ابواب كراج مصنعه من الالمنيوم بالكامل

AMCO

مكو

AMCO

AMCO

مكو

AMCO

AMCO