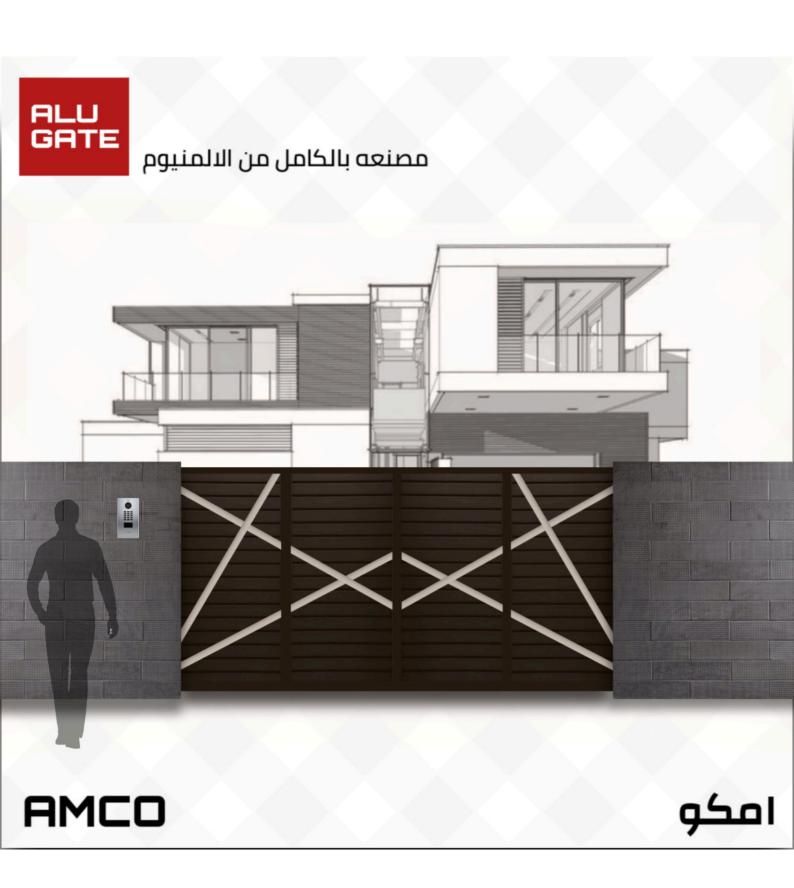

# ALU ابواب كراج المنيور

ابواب كراجات واسيجه ومظلات مصنوعه من الامنيوم بجوده عاليه و بتكنلوجيا حديثه وبمنشأ بلجيكي ، اختيارات كثيره من الالوان والموديلات مع الو كيت من امكو اصبح بالامكان تصنيع الموديل الخاص بمشروعكم وبالوان مطابقه للابواب و الشبابيك المعتمده في المشروع و بمنشأ واحد ... ثلاثه انظمه للتحريك سلايد و دفتري و مفصلي ، نظامين للتشغيل يدوي او كمرباني

ابواب كراج مصنعه من الالمنيوم بالكامل

AMCO

مكو

AMCO

AMCO

مكو

AMCO

AMCO