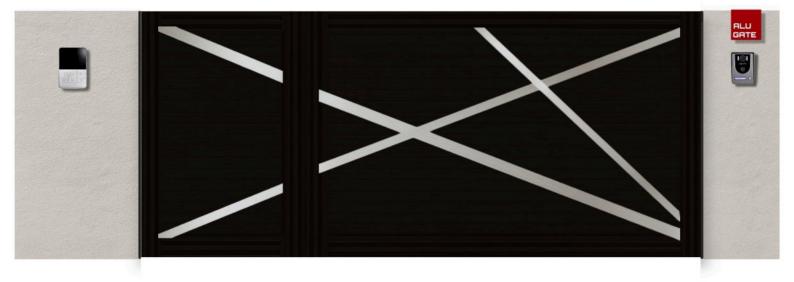

# ALU ابواب كراج المنيور

ابواب كراجات واسيجه ومظلات مصنوعه من الامنيوم بجوده عاليه و بتكنلوجيا حديثه وبمنشأ بلجيكي ، اختيارات كثيره من الالوان والموديلات مع الو كيت من امكو اصبح بالامكان تصنيع الموديل الخاص بمشروعكم وبالوان مطابقه للابواب و الشبابيك المعتمده في المشروع و بمنشأ واحد ... ثلاثه انظمه للتحريك سلايد و دفتري و مفصلي ، نظامين للتشغيل يدوي او كمرباني

#### اختر الوانك ... وبما يلائم مشروعك .. الخيارات كثيره

# اختر نظام الفتح سلايد ، مفصلي او دفتري