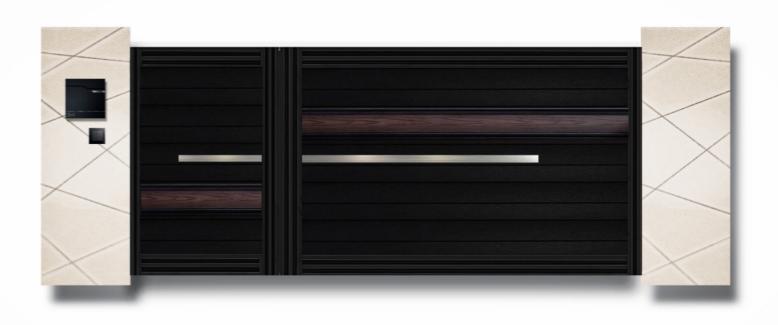

# ALU ابواب كراج المنيور

ابواب كراجات واسيجه ومظلات مصنوعه من الامنيوم بجوده عاليه و بتكنلوجيا حديثه وبمنشأ بلجيكي ، اختيارات كثيره من الالوان والموديلات مع الو كيت من امكو اصبح بالامكان تصنيع الموديل الخاص بمشروعكم وبالوان مطابقه للابواب و الشبابيك المعتمده في المشروع و بمنشأ واحد ... ثلاثه انظمه للتحريك سلايد و دفتري و مفصلي ، نظامين للتشغيل يدوي او كمرباني

#### اختر الوانك ... وبما يلائم مشروعك .. الخيارات كثيره