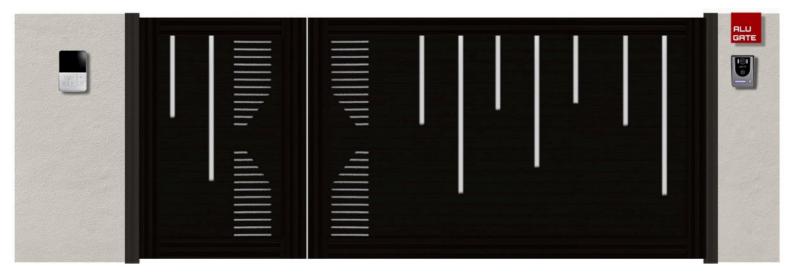

# ALU ابواب كراج المنيور

ابواب كراجات واسيجه ومظلات مصنوعه من الامنيوم بجوده عاليه و بتكنلوجيا حديثه وبمنشأ بلجيكي ، اختيارات كثيره من الالوان والموديلات مع الو كيت من امكو اصبح بالامكان تصنيع الموديل الخاص بمشروعكم وبالوان مطابقه للابواب و الشبابيك المعتمده في المشروع و بمنشأ واحد ... ثلاثه انظمه للتحريك سلايد و دفتري و مفصلي ، نظامين للتشغيل يدوي او كمرباني

#### اختر الوانك ... وبما يلائم مشروعك .. الخيارات كثيره

# اختر نظام الفتح سلايد ، مفصلي او دفتري