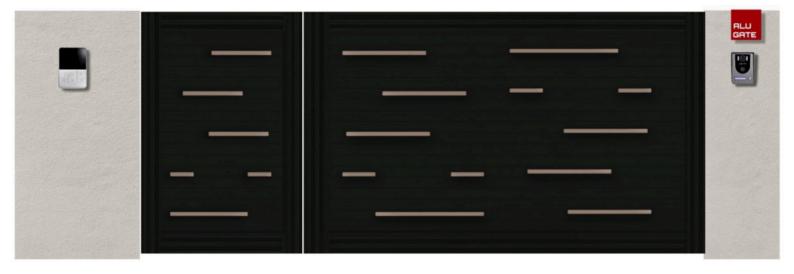

# ALU ابواب كراج المنيور





ابواب كراجات واسيجه ومظلات مصنوعه من الامنيوم بجوده عاليه و بتكنلوجيا حديثه وبمنشأ بلجيكي ، اختيارات كثيره من الالوان والموديلات مع الو كيت من امكو اصبح بالامكان تصنيع الموديل الخاص بمشروعكم وبالوان مطابقه للابواب و الشبابيك المعتمده في المشروع و بمنشأ واحد ... ثلاثه انظمه للتحريك سلايد و دفتري و مفصلي ، نظامين للتشغيل يدوي او كمرباني





#### اختر الوانك ... وبما يلائم مشروعك .. الخيارات كثيره







# اختر نظام الفتح سلايد ، مفصلي او دفتري

## اختر نظام التشغيل يدوي او كهربائي















لتحصل على نتائج وثاليه قم بزيارتنا بوقت وبكر عند تنفيذ وشروعك للخذ المعلومات و التفاصيل و تقديم المقترحات والنصائح بما يخص مجالنا ولتميئه العمل في الموقع و بالتوقيتات والالسلوب المثالي

نضون لك بان النتائج ستكون رائعه ...













































































**AMCO** 





**AMCO** 

مكو





**AMCO** 





**AMCO** 





**AMCO** 





























مكو











ابواب كراج مصنعه من الالمنيوم بالكامل



AMCO

مكو





AMCO





AMCO

مكو





AMCO





AMCO

مكو





**AMCO** 





**AMCO** 































AMCO





**AMCO**