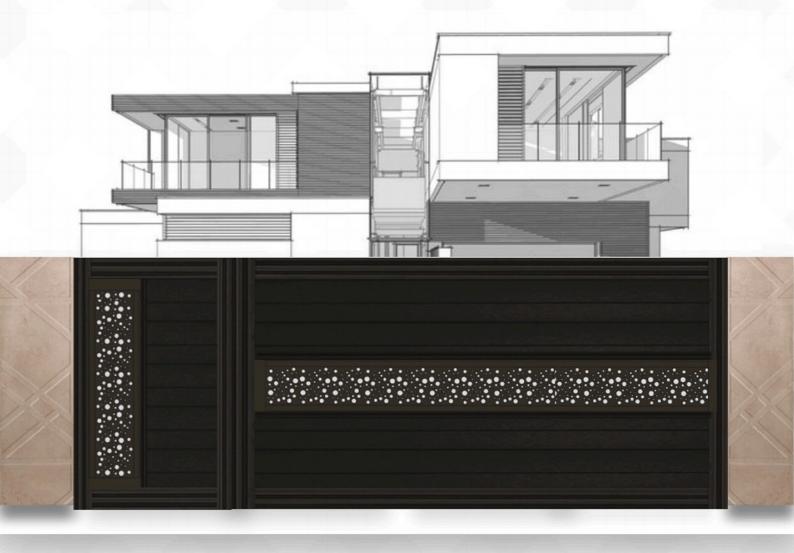

# ALU ابواب كراج المنيور

ابواب كراجات واسيجه ومظلات مصنوعه من الامنيوم بجوده عاليه و بتكنلوجيا حديثه وبمنشأ بلجيكي ، اختيارات كثيره من الالوان والموديلات مع الو كيت من امكو اصبح بالامكان تصنيع الموديل الخاص بمشروعكم وبالوان مطابقه للابواب و الشبابيك المعتمده في المشروع و بمنشأ واحد ... ثلاثه انظمه للتحريك سلايد و دفتري و مفصلي ، نظامين للتشغيل يدوي او كمرباني

#### اختر الوانك ... وبما يلائم مشروعك .. الخيارات كثيره

# اختر نظام الفتح سلايد ، مفصلي او دفتري