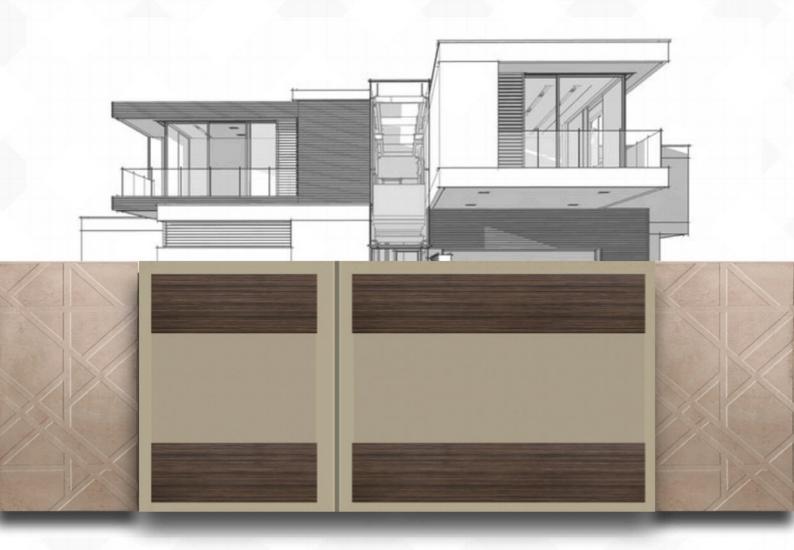

# ALU ابواب كراج المنيور

ابواب كراجات واسيجه ومظلات مصنوعه من الامنيوم بجوده عاليه و بتكنلوجيا حديثه وبمنشأ بلجيكي ، اختيارات كثيره من الالوان والموديلات مع الو كيت من امكو اصبح بالامكان تصنيع الموديل الخاص بمشروعكم وبالوان مطابقه للابواب و الشبابيك المعتمده في المشروع و بمنشأ واحد ... ثلاثه انظمه للتحريك سلايد و دفتري و مفصلي ، نظامين للتشغيل يدوي او كمرباني

#### اختر الوانك ... وبما يلائم مشروعك .. الخيارات كثيره

# اختر نظام الفتح سلايد ، مفصلي او دفتري