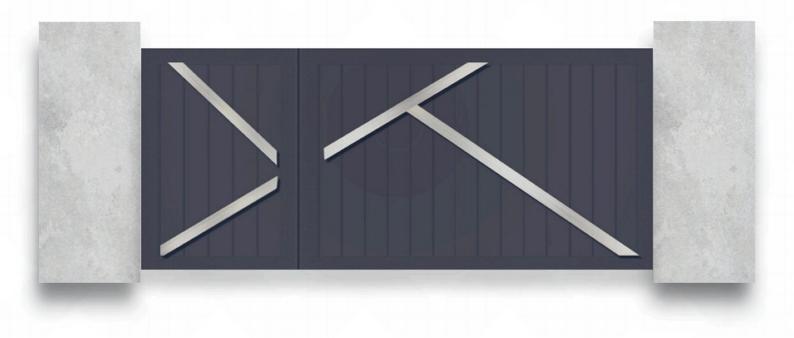

# اختر نظام الفتح سلايد ، مفصلي او دفتري

#### اختر الوانك ... وبما يلائم مشروعك .. الخيارات كثيره