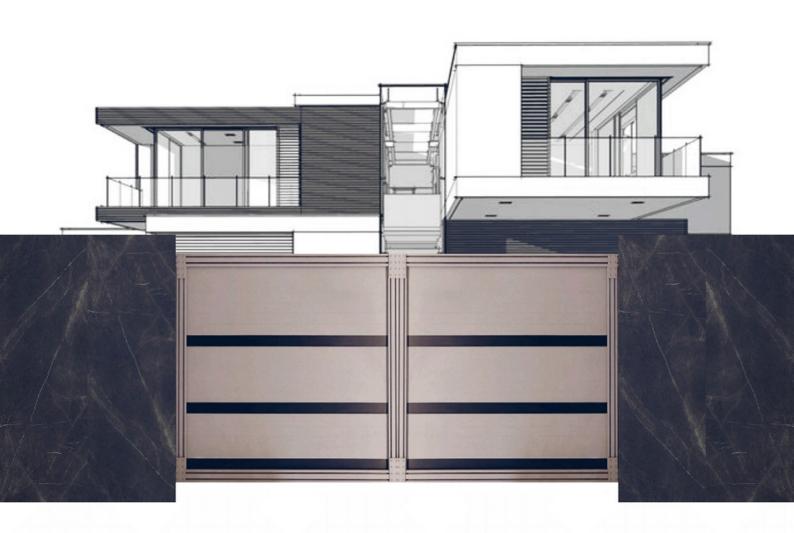

# ALU ابواب كراج المنيور

ابواب كراجات واسيجه ومظلات مصنوعه من الامنيوم بجوده عاليه و بتكنلوجيا حديثه وبمنشأ بلجيكي ، اختيارات كثيره من الالوان والموديلات مع الو كيت من امكو اصبح بالامكان تصنيع الموديل الخاص بمشروعكم وبالوان مطابقه للابواب و الشبابيك المعتمده في المشروع و بمنشأ واحد ... ثلاثه انظمه للتحريك سلايد و دفتري و مفصلي ، نظامين للتشغيل يدوي او كمرباني

#### اختر الوانك ... وبما يلائم مشروعك .. الخيارات كثيره

# اختر نظام الفتح سلايد ، مفصلي او دفتري