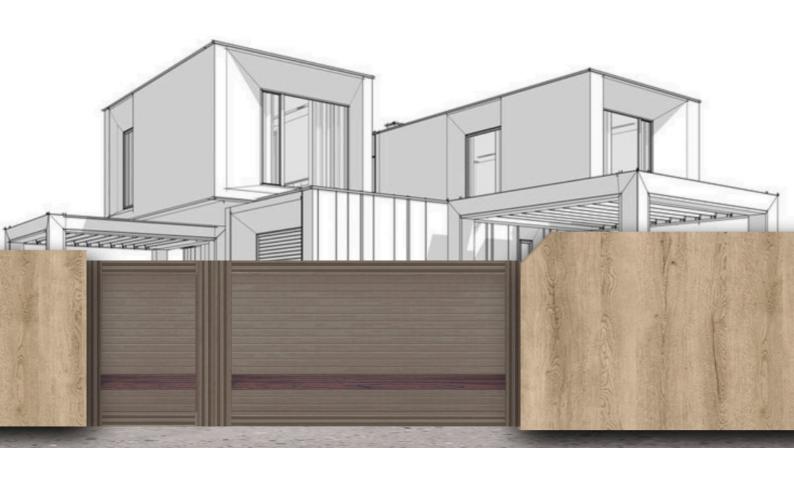

# ALU ابواب كراج المنيور

ابواب كراجات واسيجه ومظلات مصنوعه من الامنيوم بجوده عاليه و بتكنلوجيا حديثه وبمنشأ بلجيكي ، اختيارات كثيره من الالوان والموديلات مع الو كيت من امكو اصبح بالامكان تصنيع الموديل الخاص بمشروعكم وبالوان مطابقه للابواب و الشبابيك المعتمده في المشروع و بمنشأ واحد ... ثلاثه انظمه للتحريك سلايد و دفتري و مفصلي ، نظامين للتشغيل يدوي او كمرباني

#### اختر الوانك ... وبما يلائم مشروعك .. الخيارات كثيره

# اختر نظام الفتح سلايد ، مفصلي او دفتري