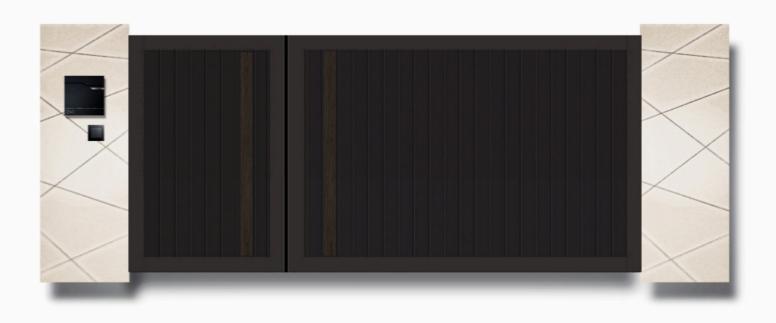

# ALU ابواب كراج المنيور

ابواب كراجات واسيجه ومظلات مصنوعه من الامنيوم بجوده عاليه و بتكنلوجيا حديثه وبمنشأ بلجيكي ، اختيارات كثيره من الالوان والموديلات مع الو كيت من امكو اصبح بالامكان تصنيع الموديل الخاص بمشروعكم وبالوان مطابقه للابواب و الشبابيك المعتمده في المشروع و بمنشأ واحد ... ثلاثه انظمه للتحريك سلايد و دفتري و مفصلي ، نظامين للتشغيل يدوي او كمرباني

#### اختر الوانك ... وبما يلائم مشروعك .. الخيارات كثيره

# اختر نظام الفتح سلايد ، مفصلي او دفتري