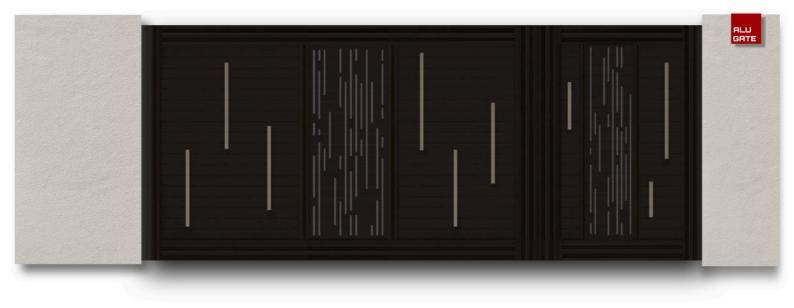

# ALU ابواب كراج المنيور

ابواب كراجات واسيجه ومظلات مصنوعه من الامنيوم بجوده عاليه و بتكنلوجيا حديثه وبمنشأ بلجيكي ، اختيارات كثيره من الالوان والموديلات مع الو كيت من امكو اصبح بالامكان تصنيع الموديل الخاص بمشروعكم وبالوان مطابقه للابواب و الشبابيك المعتمده في المشروع و بمنشأ واحد ... ثلاثه انظمه للتحريك سلايد و دفتري و مفصلي ، نظامين للتشغيل يدوي او كمرباني

#### اختر الوانك ... وبما يلائم مشروعك .. الخيارات كثيره

ابواب كراج مصنعه من الالمنيوم بالكامل

AMCO

مكو

AMCO

AMCO

مكو

AMCO

AMCO