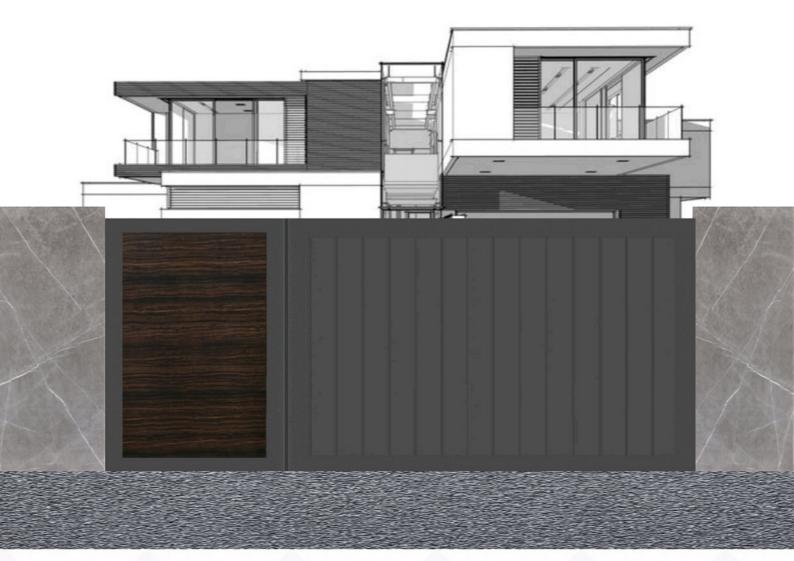

#### اختر الوانك ... وبما يلائم مشروعك .. الخيارات كثيره

# ALU ابواب كراج المنيور

ابواب كراجات واسيجه ومظلات مصنوعه من الامنيوم بجوده عاليه و بتكنلوجيا حديثه وبمنشأ بلجيكي ، اختيارات كثيره من الالوان والموديلات مع الو كيت من امكو اصبح بالامكان تصنيع الموديل الخاص بمشروعكم وبالوان مطابقه للابواب و الشبابيك المعتمده في المشروع و بمنشأ واحد ... ثلاثه انظمه للتحريك سلايد و دفتري و مفصلي ، نظامين للتشغيل يدوي او كمرباني