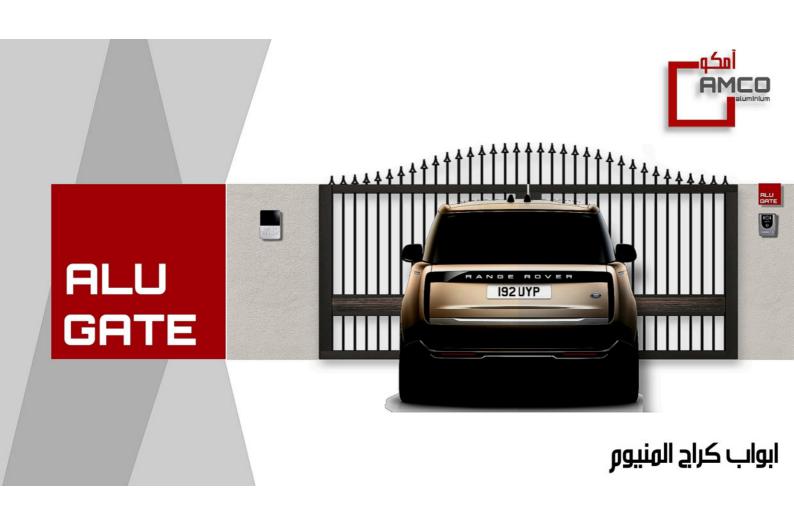

# ALU ابواب كراج المنيور

ابواب كراجات واسيجه ومظلات مصنوعه من الامنيوم بجوده عاليه و بتكنلوجيا حديثه وبمنشأ بلجيكي ، اختيارات كثيره من الالوان والموديلات مع الو كيت من امكو اصبح بالامكان تصنيع الموديل الخاص بمشروعكم وبالوان مطابقه للابواب و الشبابيك المعتمده في المشروع و بمنشأ واحد ... ثلاثه انظمه للتحريك سلايد و دفتري و مفصلي ، نظامين للتشغيل يدوي او كمرباني