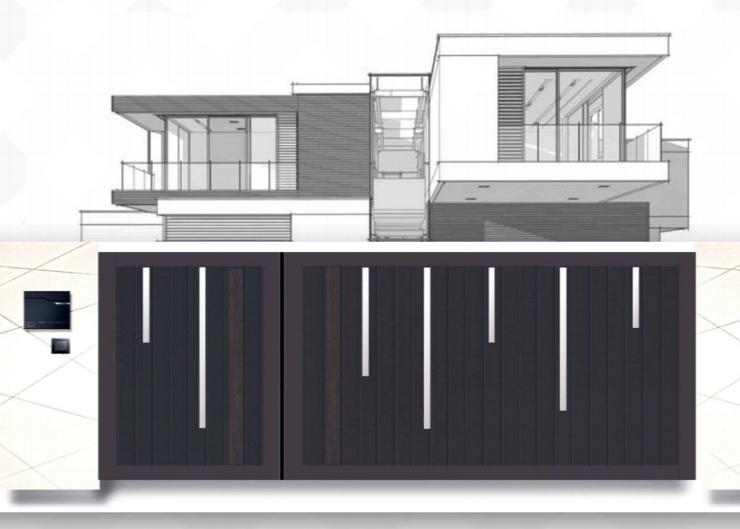

# ALU ابواب كراج المنيور

ابواب كراجات واسيجه ومظلات مصنوعه من الامنيوم بجوده عاليه و بتكنلوجيا حديثه وبمنشأ بلجيكي ، اختيارات كثيره من الالوان والموديلات مع الو كيت من امكو اصبح بالامكان تصنيع الموديل الخاص بمشروعكم وبالوان مطابقه للابواب و الشبابيك المعتمده في المشروع و بمنشأ واحد ... ثلاثه انظمه للتحريك سلايد و دفتري و مفصلي ، نظامين للتشغيل يدوي او كمرباني

ابواب كراج مصنعه من الالمنيوم بالكامل

AMCO

مكو

AMCO

AMCO

مكو

AMCO

AMCO