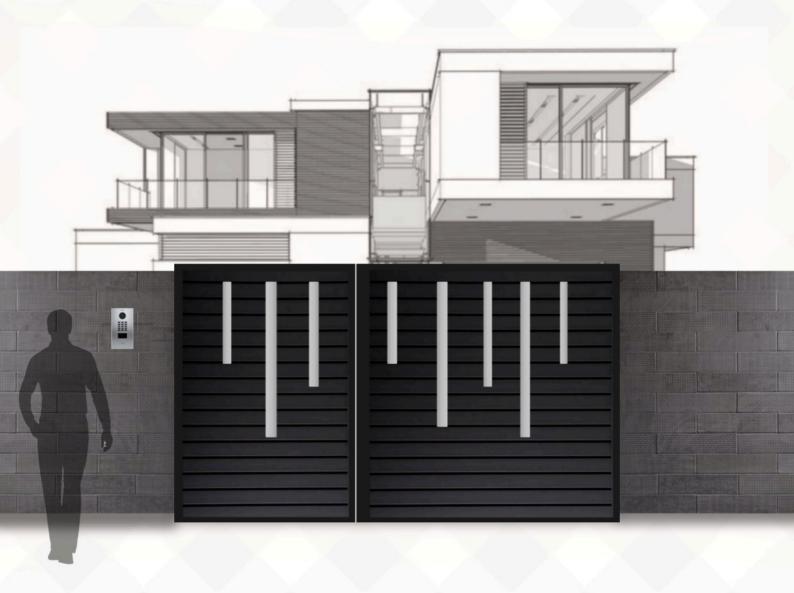

# ALU ابواب كراج المنيور

ابواب كراجات واسيجه ومظلات مصنوعه من الامنيوم بجوده عاليه و بتكنلوجيا حديثه وبمنشأ بلجيكي ، اختيارات كثيره من الالوان والموديلات مع الو كيت من امكو اصبح بالامكان تصنيع الموديل الخاص بمشروعكم وبالوان مطابقه للابواب و الشبابيك المعتمده في المشروع و بمنشأ واحد ... ثلاثه انظمه للتحريك سلايد و دفتري و مفصلي ، نظامين للتشغيل يدوي او كمرباني

ابواب كراج مصنعه من الالمنيوم بالكامل

AMCO

مكو

AMCO

AMCO

مكو

AMCO

AMCO