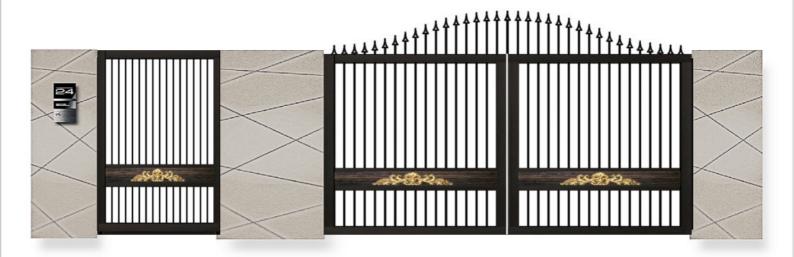

# ALU ابواب كراج المنيور

ابواب كراجات واسيجه ومظلات مصنوعه من الامنيوم بجوده عاليه و بتكنلوجيا حديثه وبمنشأ بلجيكي ، اختيارات كثيره من الالوان والموديلات مع الو كيت من امكو اصبح بالامكان تصنيع الموديل الخاص بمشروعكم وبالوان مطابقه للابواب و الشبابيك المعتمده في المشروع و بمنشأ واحد ... ثلاثه انظمه للتحريك سلايد و دفتري و مفصلي ، نظامين للتشغيل يدوي او كمرباني

# اختر نظام الفتح سلايد ، مفصلي او دفتري