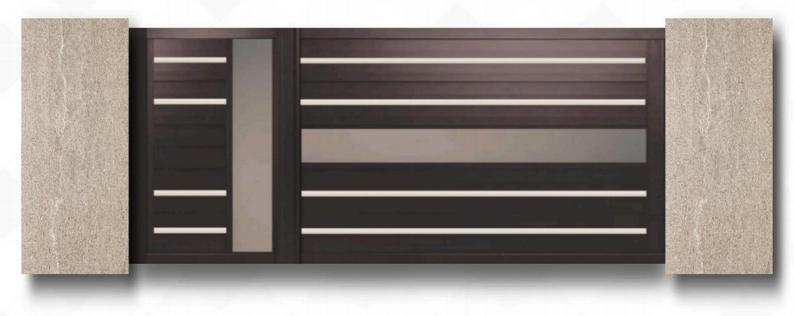

# ALU ابواب كراج المنيور

ابواب كراجات واسيجه ومظلات مصنوعه من الامنيوم بجوده عاليه و بتكنلوجيا حديثه وبمنشأ بلجيكي ، اختيارات كثيره من الالوان والموديلات مع الو كيت من امكو اصبح بالامكان تصنيع الموديل الخاص بمشروعكم وبالوان مطابقه للابواب و الشبابيك المعتمده في المشروع و بمنشأ واحد ... ثلاثه انظمه للتحريك سلايد و دفتري و مفصلي ، نظامين للتشغيل يدوي او كمرباني

#### اختر الوانك ... وبما يلائم مشروعك .. الخيارات كثيره

# اختر نظام الفتح سلايد ، مفصلي او دفتري