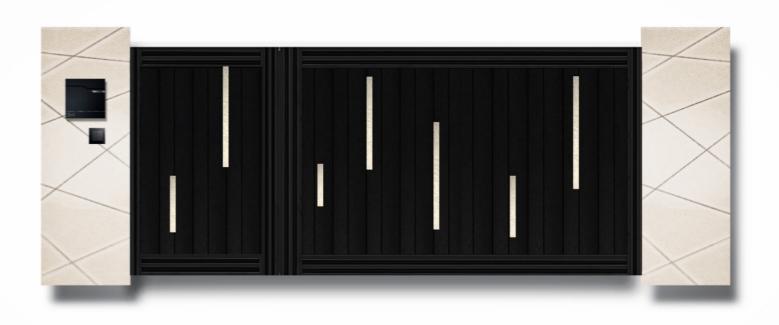

# ALU ابواب كراج المنيور

ابواب كراجات واسيجه ومظلات مصنوعه من الامنيوم بجوده عاليه و بتكنلوجيا حديثه وبمنشأ بلجيكي ، اختيارات كثيره من الالوان والموديلات مع الو كيت من امكو اصبح بالامكان تصنيع الموديل الخاص بمشروعكم وبالوان مطابقه للابواب و الشبابيك المعتمده في المشروع و بمنشأ واحد ... ثلاثه انظمه للتحريك سلايد و دفتري و مفصلي ، نظامين للتشغيل يدوي او كمرباني

#### اختر الوانك ... وبما يلائم مشروعك .. الخيارات كثيره