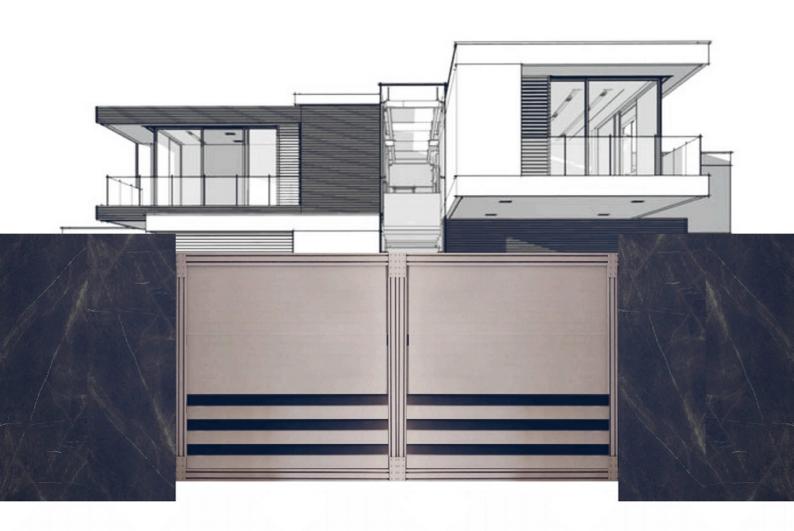

# ALU ابواب كراج المنيور

ابواب كراجات واسيجه ومظلات مصنوعه من الامنيوم بجوده عاليه و بتكنلوجيا حديثه وبمنشأ بلجيكي ، اختيارات كثيره من الالوان والموديلات مع الو كيت من امكو اصبح بالامكان تصنيع الموديل الخاص بمشروعكم وبالوان مطابقه للابواب و الشبابيك المعتمده في المشروع و بمنشأ واحد ... ثلاثه انظمه للتحريك سلايد و دفتري و مفصلي ، نظامين للتشغيل يدوي او كمرباني

# اختر نظام الفتح سلايد ، مفصلي او دفتري

ابواب كراج مصنعه من الالمنيوم بالكامل

AMCO

مكو

AMCO

AMCO

مكو

AMCO

AMCO